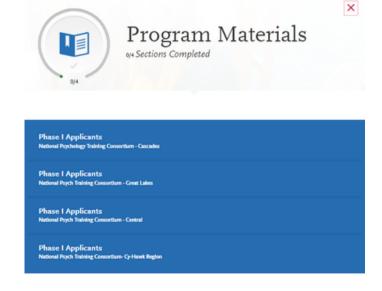

To select which track(s) you are interested in being considered for, choose the region under **Program Materials**.

4 Under the **Questions** tab, you will be able to select all the tracks you want to be considered for.

**Note**: This step is very important as this is how our applications are routed to the appropriate reviewers in the portal. Missing this step may cause your application not to get to the right spot, even if the site is mentioned in the cover letter.