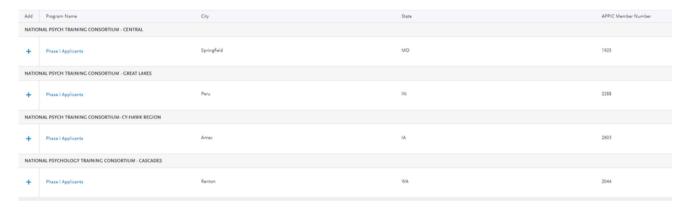

Follow these instructions to apply to our program on the APPIC AAPI. Email applicant@psychologyinterns.org for questions.

1 From your AAPI dashboard, click on the Add Program tab:

Add Program

Search for any of our three programs.
Tip: The easiest way to find all three is to keyword search "National."

To select which track(s) you are interested in being considered for, choose the region under **Program Materials**.

4 Under the **Questions** tab, you will be able to select all the tracks you want to be considered for.