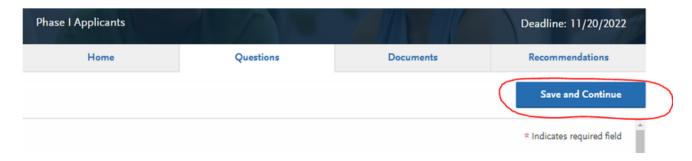

5 Once you have made your selections, be sure to **Save and Continue** so your selections are saved in your application.